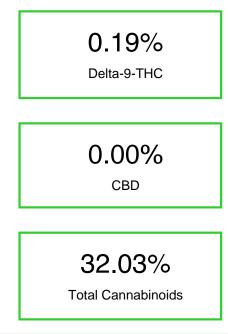

## Black Cherry Gelato (Indoor) THC-A Hemp

Plant Material: Flower

Cannabinoid Profile by HPLC

Cannabinoid % wt mg/g CBGA 0.44 4.4 Delta-9-THC 0.19 1.9 THCA 31.40 314.0 **Total Cannabinoids** 32.03 320.3 0.00 0.00 **Calculated CBD Yield** 