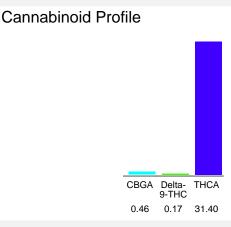

## Black Cherry Gelato (Indoor) THC-A Hemp

Plant Material: Flower

Cannabinoid Profile by HPLC

Cannabinoid % wt mg/g CBGA 0.44 4.4 Delta-9-THC 0.19 1.9 THCA 31.40 314.0 **Total Cannabinoids** 32.03 320.3 0.00 0.00 **Calculated CBD Yield** 