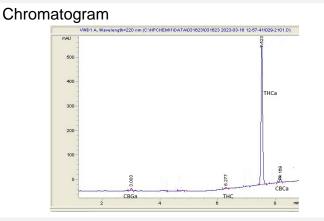

## Black Cherry Gelato (Indoor) THC-A Hemp

Plant Material: Flower

Cannabinoid Profile by HPLC

Cannabinoid % wt mg/g CBGA 0.44 4.4 Delta-9-THC 0.19 1.9 THCA 31.40 314.0 **Total Cannabinoids** 32.03 320.3 0.00 0.00 **Calculated CBD Yield** 